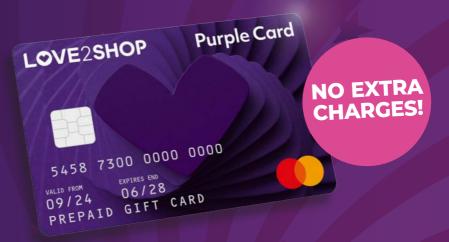

# Get Christmas cracked with the one and only Purple Card!

The Purple Card<sup>®</sup> is your exclusive pass to 'the' shopping experience of 2024.

Exclusive to Park, the chip-and-PIN Purple Card has no extra charges and can be spent in-store and online with over 140 retailers. Christmas, sorted!

# The only Christmas shopping card you'll ever need is PURPLE!

Park's exclusive Purple Card lets you shop with more than 140 of all your favourite retailers. With **NO EXTRA CHARGES** and chip-and-PIN security, it's the card that has all your Christmas shopping sorted whether you shop online or in-store.

# **Shopping freedom with the Your Choice Card**

Your Choice cards can be spent anywhere that accepts Mastercard – online or in-store. So whether it's your local supermarket or favourite store, such as Smyths Toys, you can use it wherever you wish!