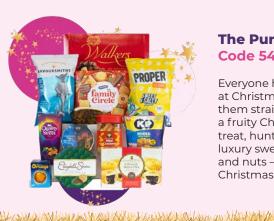

### **The Purple Gift Hamper**

Code 5475 | £55.00

Everyone has a favourite food they only enjoy at Christmas – the Purple Gift Hamper brings them straight to your door. Whether you love a fruity Christmas pud or a classic chocolate treat, hunting through the box for your favourite luxury sweet or relaxing with some fancy crackers and nuts – the Purple Gift Hamper is a box of Christmas cheer.