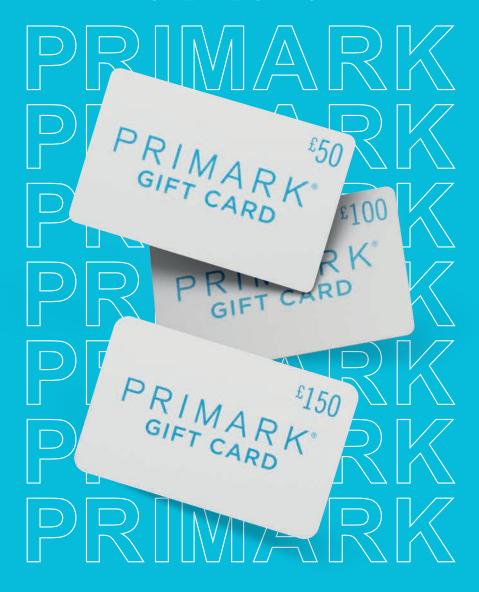

visit www.highstreetvouchers.com

GIVE THE GIFT OF

Affordable choices for everyone: from great quality everyday essentials to stand-out style across womens, mens, kids, beauty, homeware and accessories. Why not give the Gift of Primark this Christmas?

£50 Gift Card Code 5960

£100 Gift Card Code 5961

£150 Gift Card Code 5962