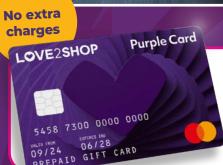

# Get Christmas cracked with the one and only Purple Card!

The Purple Card<sup>®</sup> is your exclusive pass to 'the' shopping experience of 2024.

Exclusive to Park, the chip-and-PIN Purple Card has no extra charges and can be spent in-store and online with over 140 retailers. Christmas, sorted!

# The only Christmas shopping card you'll ever need is PURPLE!

Park's exclusive Purple Card lets you shop with more than 140 of all your favourite retailers. With **NO EXTRA CHARGES** and chip-and-PIN security, it's the card that has all your Christmas shopping sorted whether you shop online or in-store.