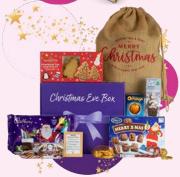

### The Park Christmas Eve Box Code 5474 | £40.00

Add a little extra magic to your Christmas Eve preparations with the Park Christmas Eve Box. See who can design the best gingerbread tree and indulge in a rich winter hot chocolate before setting out a special Christmas fruit cake for Santa and some magical reindeer food to help him on his