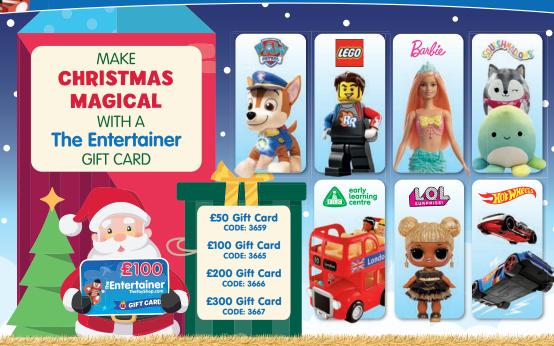

: 5641

CODE: 5642

CODE: 5643

SPEND IN STORE AND ONLINE AT ALL 5 JD RETAILERS





# Make this Christmas a stylish one!



You probably know someone who loves to shop at ASOS - whether you've heard them say it or not. With more than 850 brands on-site — like Nike, The North Face, Polo Ralph Lauren, Topshop and more - we've seriously got something for everyone. Plus, we've got hundreds of new drops every day, from clothes and trainers to Face + Body faves, jewellery and even gifts! The cherry on the top?

They'll get free shipping and returns on their orders (Ts&Cs apply). So, let them pick exactly what they want with an ASOS gift card — it's the easiest way to win at presents!

ASOS Gift Card

3661

ASOS Gift Card

asos.com



1000s of toys & games in-store and online at TheToyShop.com



Share your early bird secret

to planning for the cost of Christmas...

and you and your friend will each earn £10!

Recommend Park Christmas Savings to a friend and £10 will be added to your account, and to your friend or family member's account.



See full terms and conditions at www.getpark.co.uk



# Time for family, time for you...

### Plan Days Out with the Purple Card

The Purple Card is more than just a super-powerful shopping card. It's an amazing card that gives families many options to plan days out together, with thousands of incredible experiences to choose from.

Whether you're looking for a bucket list activity, a festive gift, or a little self-indulgence, the Purple Card has you covered. From theme parks to spa sessions, gourmet tasting experiences to driving days, and